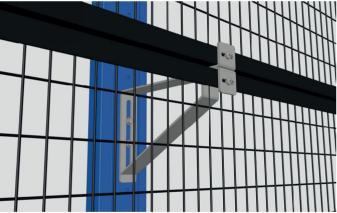

## Quick assembly

The anchoring bracket allows quick installation, thanks to the multiple adjustment options.