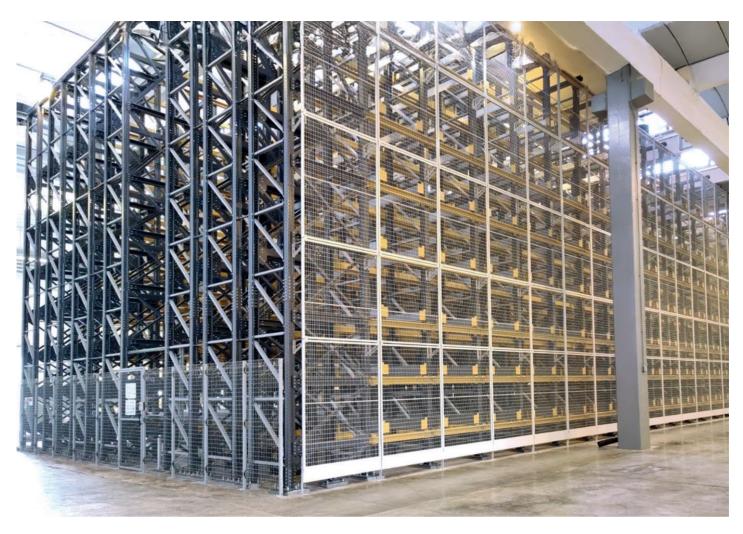

## Adjustable on site

With the Novatek panel cutting kit it is possible to modify and adapt the panels on site without having to re-weld and repaint the panel.

Protec 46

Example of applications of the Screen system of an automatic warehouse developed by Automha SpA.