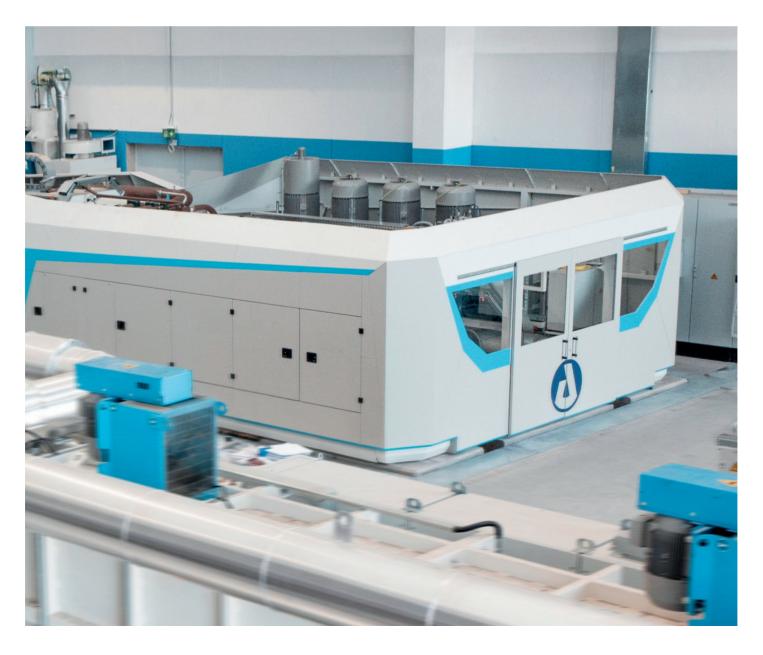

## Example of application of a cabin with double front opening.

Example of application of a watertight containment protection for chips.

Protec 40