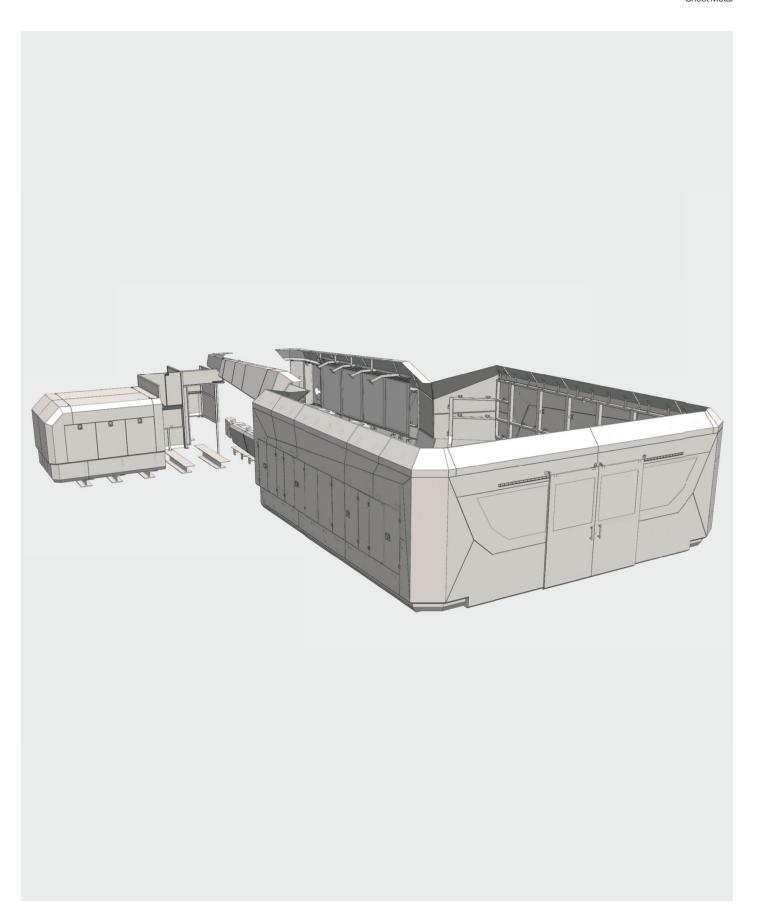

## Example of application of a cabin with double front opening.

Example of application of a watertight containment protection for chips.

Protec 40