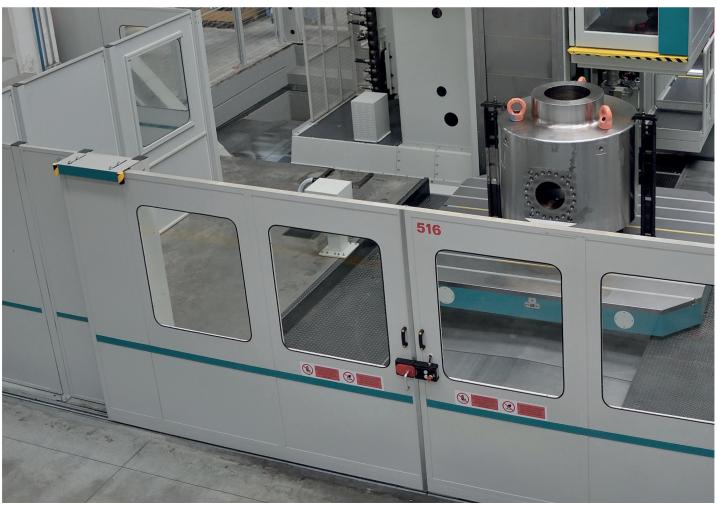

## **Sheet Metal Panels**

The sheet metal guarding system was created to offer all manufacturers and users of machine tools and welding islands a steel solution with low costs, which is aesthetically pleasing, simple to install and robust.

Available in the standard or aesthetic version.

The panels can be equipped with portholes for inspection.