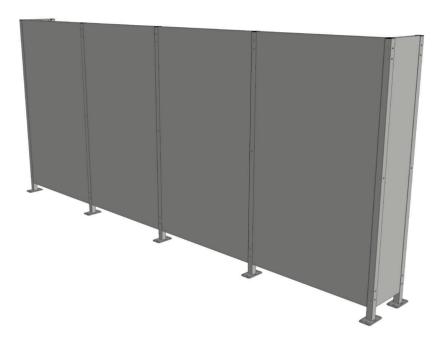

## **Sheet Metal Panels**

The sheet metal guarding system was created to offer all manufacturers and users of machine tools and welding islands a steel solution with low costs, which is aesthetically pleasing, simple to install and robust.

#### Standard Version