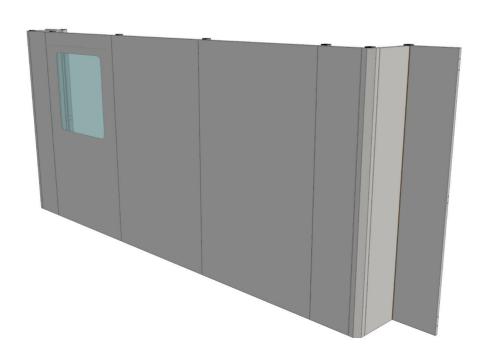

Available in the standard or aesthetic version.

The panels can be equipped with portholes for inspection.

### Aesthetic Version

41 Protection Guarding