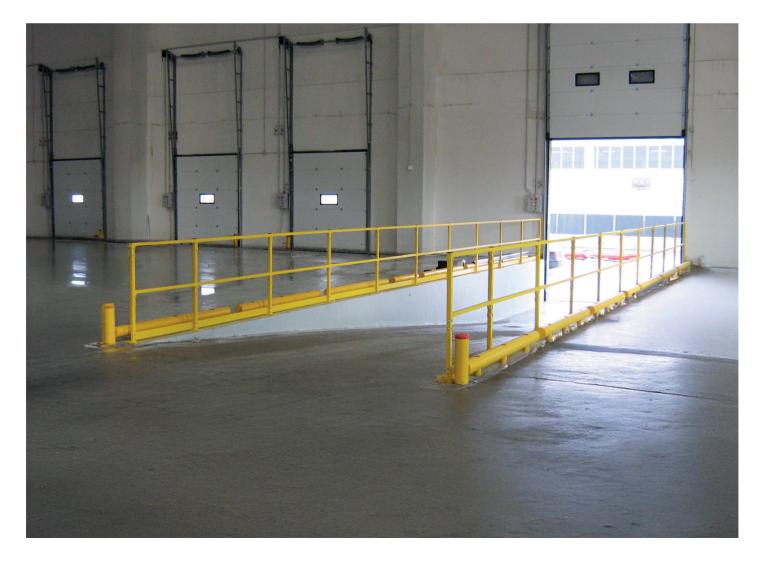

## Parapets

The fields of application are vast, from <u>demarcating walkway areas within companies</u>, to fall prevention in mezzanines, to use on machinery with walkable roofs.

Our parapet is compliant with the EN ISO 14122-3 standard; it is modular, quick to install, very robust and easy to adapt on site.

Protec 44

With only four components, the system allows you to make straight and angular sections.

The parapet is composed of uprights that can be with or without a ground plate, horizontal tubes, stop plate at the foot and support brackets.