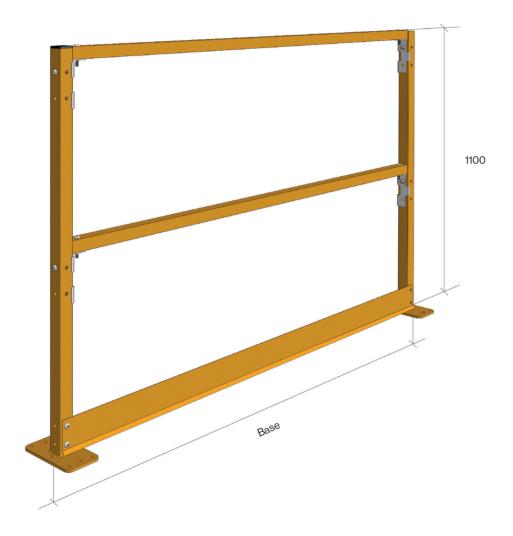

Protec 44

With only four components, the system allows you to make straight and angular sections.

The parapet is composed of uprights that can be with or without a ground plate, horizontal tubes, stop plate at the foot and support brackets.

## Options Available

Parapet available with base 1000 or 1500.