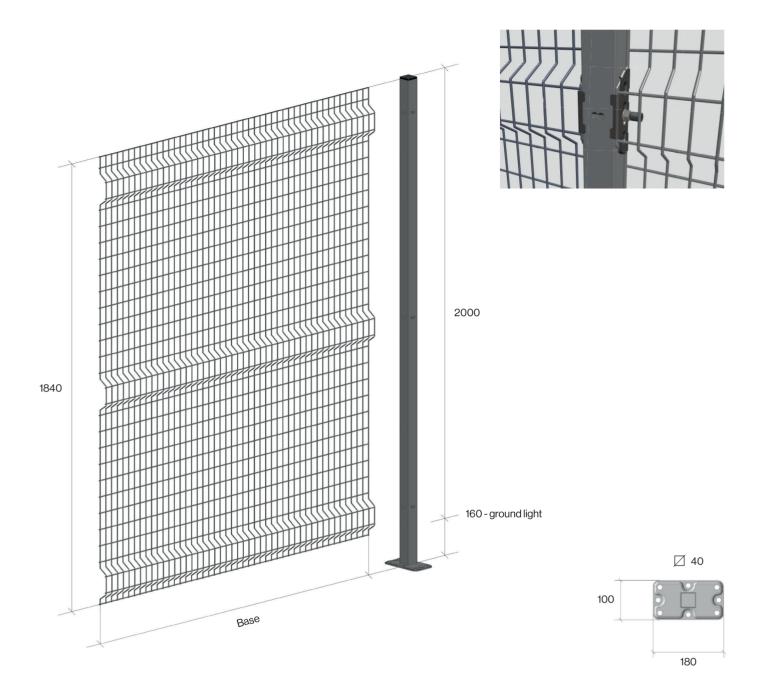

# Techno Inox System

The Ø3mm wire Techno Inox safety system has been created to offer all those who have to demarcate hazardous areas, providing a <u>low-cost and easy-to-install</u> AISI 304 stainless steel solution.

This product was born as a <u>self-supporting panel</u>, with a mesh designed to <u>improve the vision of the segregated machinery</u>. The visibility of the segregated area is a key strength of this product.

# Visibility

The innovative 32x67 Ø3mm mesh system improves the view of the machinery within the segregated area.

## Panel Options

| Poste | $\cap$ | nti | or | 20 |
|-------|--------|-----|----|----|
| Posts | U      | μι  | OI | 15 |

| Base | H 1840 | Section | H 2000 |
|------|--------|---------|--------|
| 1507 | Х      | Ø40     | Х      |