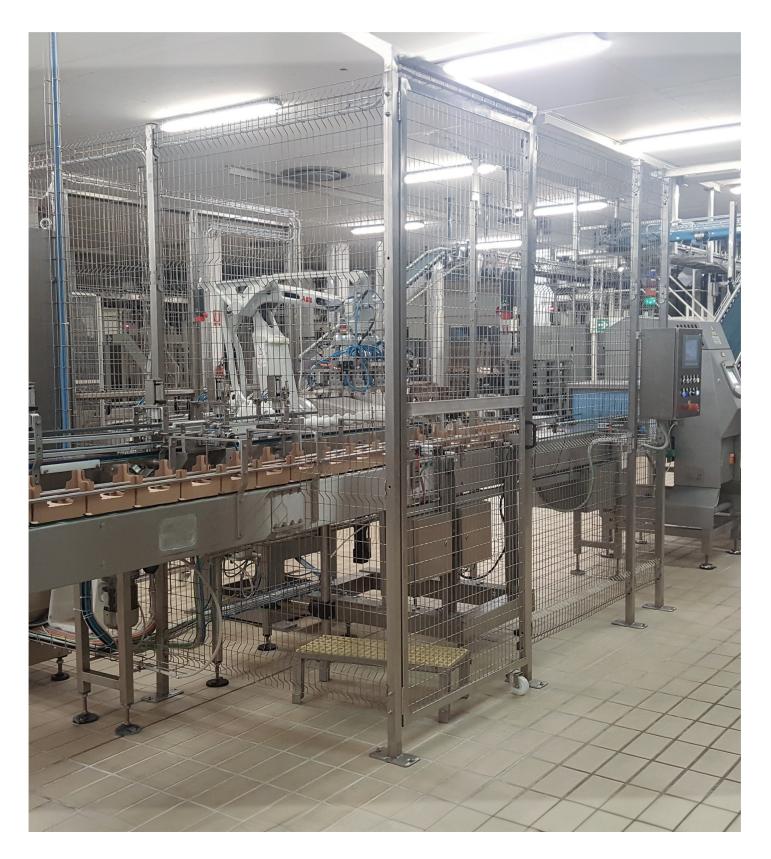

Example of applications of the Techno Inox system for the demarcation of areas with hazardous machinery in the food environment.