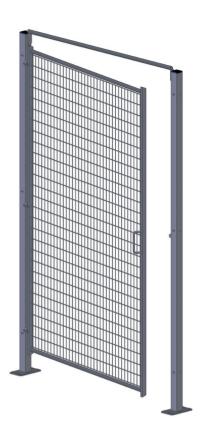

### Swing door

It is available in a single or double version.

It acts as a panic alarm using a magnet system and also enables operators to evacuate the segregated area by pushing the door panel. Ø 50 posts

Light available from 735 to 2050 with the use of standard panels.

Single door light = B(700, 1000) + 35Double door light = B(2000) + 50

More light on request.