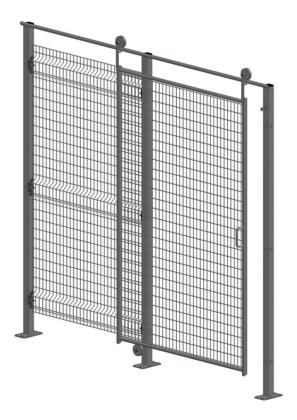

### Swing door

It is available in a single or double version.

It acts as a panic alarm using a magnet system and also enables operators to evacuate the segregated area by pushing the door panel. Ø 50 posts

Light available from 735 to 2050 with the use of standard panels.

Single door light = B(700, 1000) + 35Double door light = B(2000) + 50

More light on request.